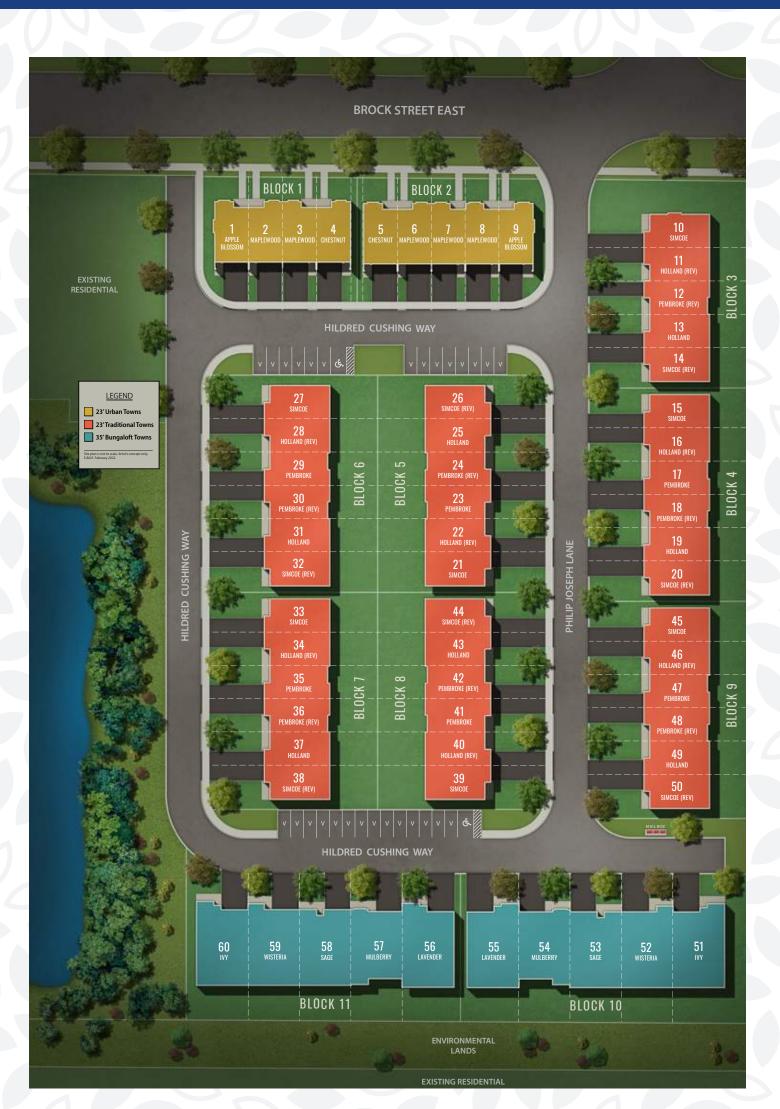

## THE SITE PLAN

ALL PLANS AND LOT DIMENSIONS ARE APPROXIMATE AND SUBJECT TO CHANGE AT THE DISCRETION OF THE VENDOR. LOT DIMENSIONS HAVE BEEN ROUNDED TO THE NEAREST WHOLE NUMBER. LANDSCAPING ROAD PATTERNS, SIDEWALKS ARE PROPOSED ONLY AND MAY CHANGE. DRIVEWAY LOCATIONS TO BE FINALIZED AT THE VENDOR'S SOLE DISCRETION, PURCHASER SHALL ACCEPT THE SAME. LOT CONDITIONS AND GRADING IS BASED UPON PRELIMINARY ENGINEERING AND IS SUBJECT TO CHANGE WITHOUT NOTICE. THE PARK CONFIGURATION, FEATURES, WALKWAYS AND TRAILS ARE AS DETERMINED BY MUNICIPALITY. SITE PLAN IS NOT TO SCALE. ARTIST'S CONCEPT ONLY. E. & 0. E. FEBRUARY 2022.