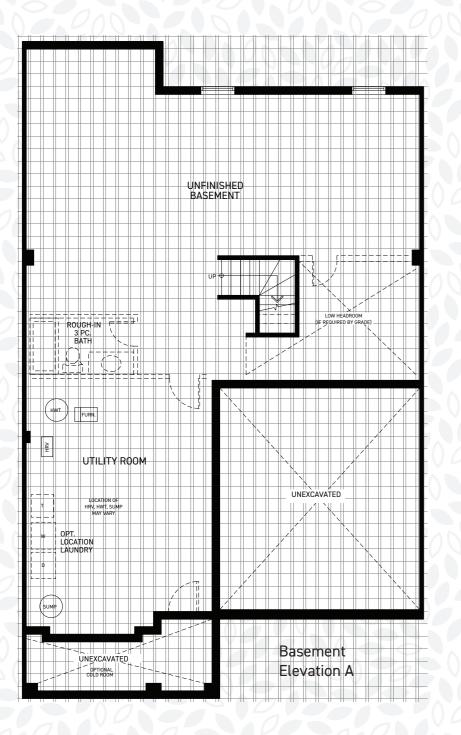

## THE MULBERRY

THE FLOOR PLANS AND ELEVATIONS SHOWN ARE PRE-CONSTRUCTION PLANS AND MAY BE REVISED OR IMPROVED AS NECESSITATED BY ARCHITECTURAL CONTROLS AND THE CONSTRUCTION PROCESS. THE MEASUREMENTS ADHERE TO THE RULES AND REGULATIONS OF THE TARION WARRANTY CORPORATION'S OFFICIAL METHOD FOR THE CALCULATION OF FLOOR AREA. ACTUAL USABLE FLOOR SPACE MAY VARY FROM THE STATED FLOOR AREA. LOCATIONS OF FURNACE, HOT WATER TANK, POSTS AND BEAMS MAY VARY AND ARE TO BE DETERMINED BY ARCHITECT AND PURCHASERS SHALL BE DEEMED TO ACCEPT THE SAME. E. & O.E. JUNE 2022 THE MULBERRY

## 2286 sq.ft. Elevation A **Bungalow Loft**

OXFORD DEVELOPMENTS