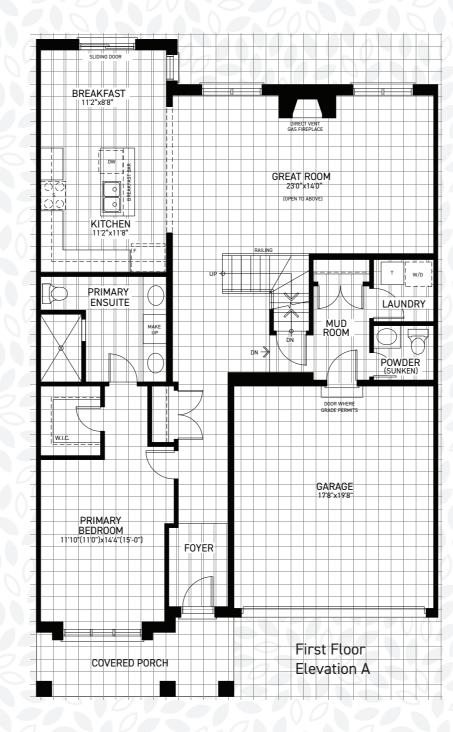

## THE MULBERRY

THE FLOOR PLANS AND ELEVATIONS SHOWN ARE PRE-CONSTRUCTION PLANS AND MAY BE REVISED OR IMPROVED AS NECESSITATED BY ARCHITECTURAL CONTROLS AND THE CONSTRUCTION PROCESS. THE MEASUREMENTS ADHERE TO THE RULES AND REGULATIONS OF THE TARION WARRANTY CORPORATION'S OFFICIAL METHOD FOR THE CALCULATION OF FLOOR AREA. ACTUAL USABLE FLOOR SPACE MAY VARY FROM THE STATED FLOOR AREA. LOCATIONS OF FURNACE, HOT WATER TANK, POSTS AND BEAMS MAY VARY AND ARE TO BE DETERMINED BY ARCHITECT AND PURCHASERS SHALL BE DEEMED TO ACCEPT THE SAME. E. & O.E. JUNE 2022 THE MULBERRY

## 2286 sq.ft. Elevation A **Bungalow Loft**

OXFORD DEVELOPMENTS