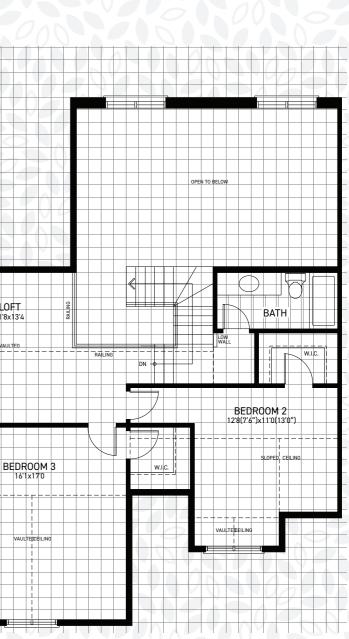

## THE MULBERRY

THE FLOOR PLANS AND ELEVATIONS SHOWN ARE PRE-CONSTRUCTION PLANS AND MAY BE REVISED OR IMPROVED AS NECESSITATED BY ARCHITECTURAL CONTROLS AND THE CONSTRUCTION PROCESS. THE MEASUREMENTS ADHERE TO THE RULES AND REGULATIONS OF THE TARION WARRANTY CORPORATION'S OFFICIAL METHOD FOR THE CALCULATION OF FLOOR AREA. ACTUAL USABLE FLOOR SPACE MAY VARY FROM THE STATED FLOOR AREA. LOCATIONS OF FURNACE, HOT WATER TANK, POSTS AND BEAMS MAY VARY AND ARE TO BE DETERMINED BY ARCHITECT AND PURCHASERS SHALL BE DEEMED TO ACCEPT THE SAME. E. & O.E. JUNE 2022 THE MULBERRY

## 2286 sq.ft. Elevation A **Bungalow Loft**

OXFORD DEVELOPMENTS