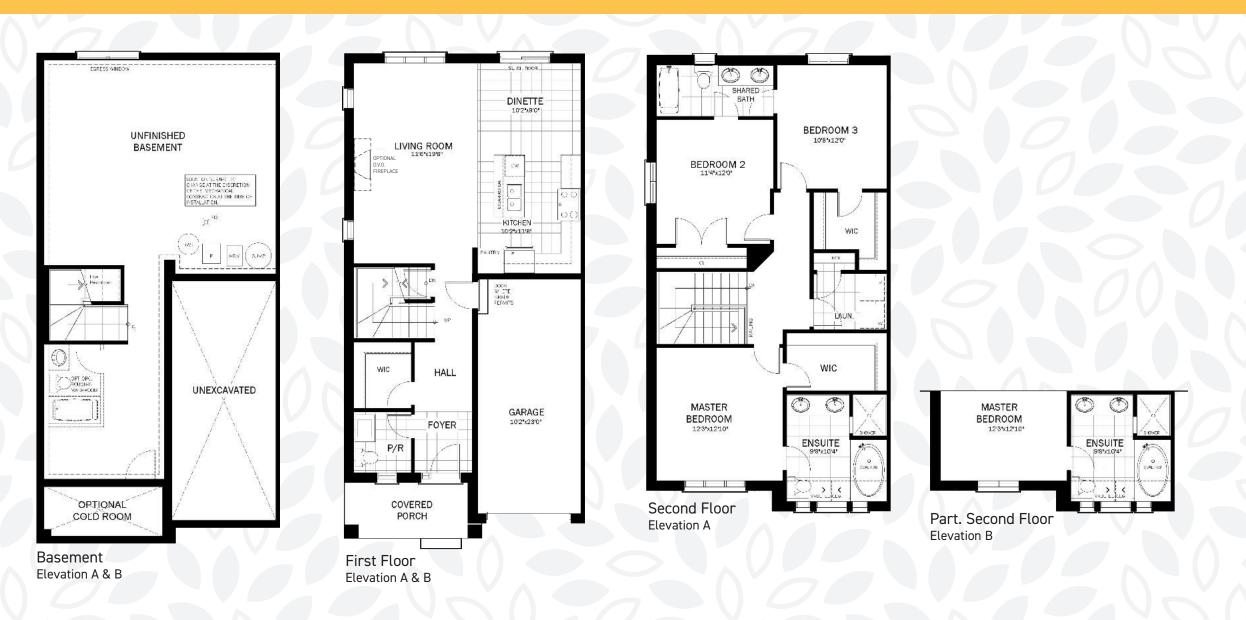

## THE SIMCOE I (END UNIT)

## 1791 sq.ft. Elevation A & B

THE FLOOR PLANS AND ELEVATIONS SHOWN ARE PRE-CONSTRUCTION PLANS AND MAY BE REVISED OR IMPROVED AS NECESSITATED BY ARCHITECTURAL CONTROLS AND THE CONSTRUCTION PROCESS. THE MEASUREMENTS ADHERE TO THE RULES AND REGULATIONS OF THE TARION WARRANTY CORPORATION'S OFFICIAL METHOD FOR THE CALCULATION OF FLOOR AREA. ACTUAL USABLE FLOOR SPACE MAY VARY FROM THE STATED FLOOR AREA. LOCATIONS OF FURNACE, HOT WATER TANK, POSTS AND BEAMS MAY VARY AND ARE TO BE DETERMINED BY ARCHITECT AND PURCHASERS SHALL BE DEEMED TO ACCEPT THE SAME. E. & O.E. FEBRUARY 2022 **THE SIMCOE I** 