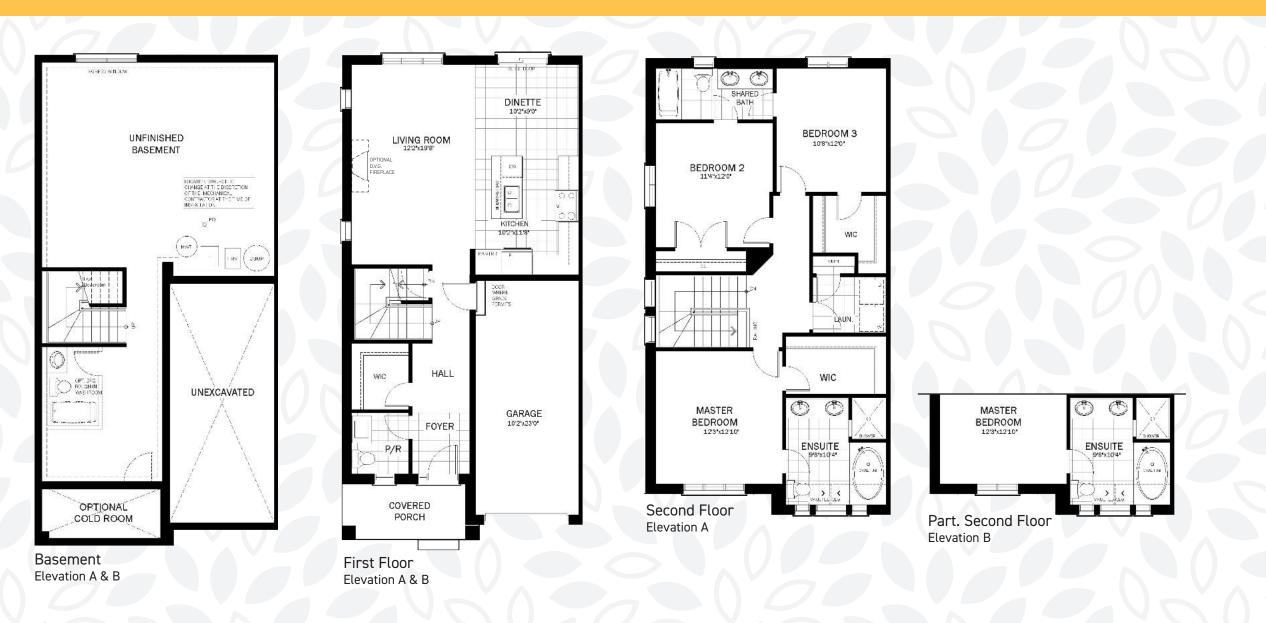

## THE SIMCOE II (CORNER UNIT)

## 1791 sq.ft. Elevation A & B

THE FLOOR PLANS AND ELEVATIONS SHOWN ARE PRE-CONSTRUCTION PLANS AND MAY BE REVISED OR IMPROVED AS NECESSITATED BY ARCHITECTURAL CONTROLS AND THE CONSTRUCTION PROCESS. THE MEASUREMENTS ADHERE TO THE RULES AND REGULATIONS OF THE TARION WARRANTY CORPORATION'S OFFICIAL METHOD FOR THE CALCULATION OF FLOOR AREA. ACTUAL USABLE FLOOR SPACE MAY VARY FROM THE STATED FLOOR AREA. LOCATIONS OF FURNACE, HOT WATER TANK, POSTS AND BEAMS MAY VARY AND ARE TO BE DETERMINED BY ARCHITECT AND PURCHASERS SHALL BE DEEMED TO ACCEPT THE SAME. E. & O.E. FEBRUARY 2022 **THE SIMCOE II** 